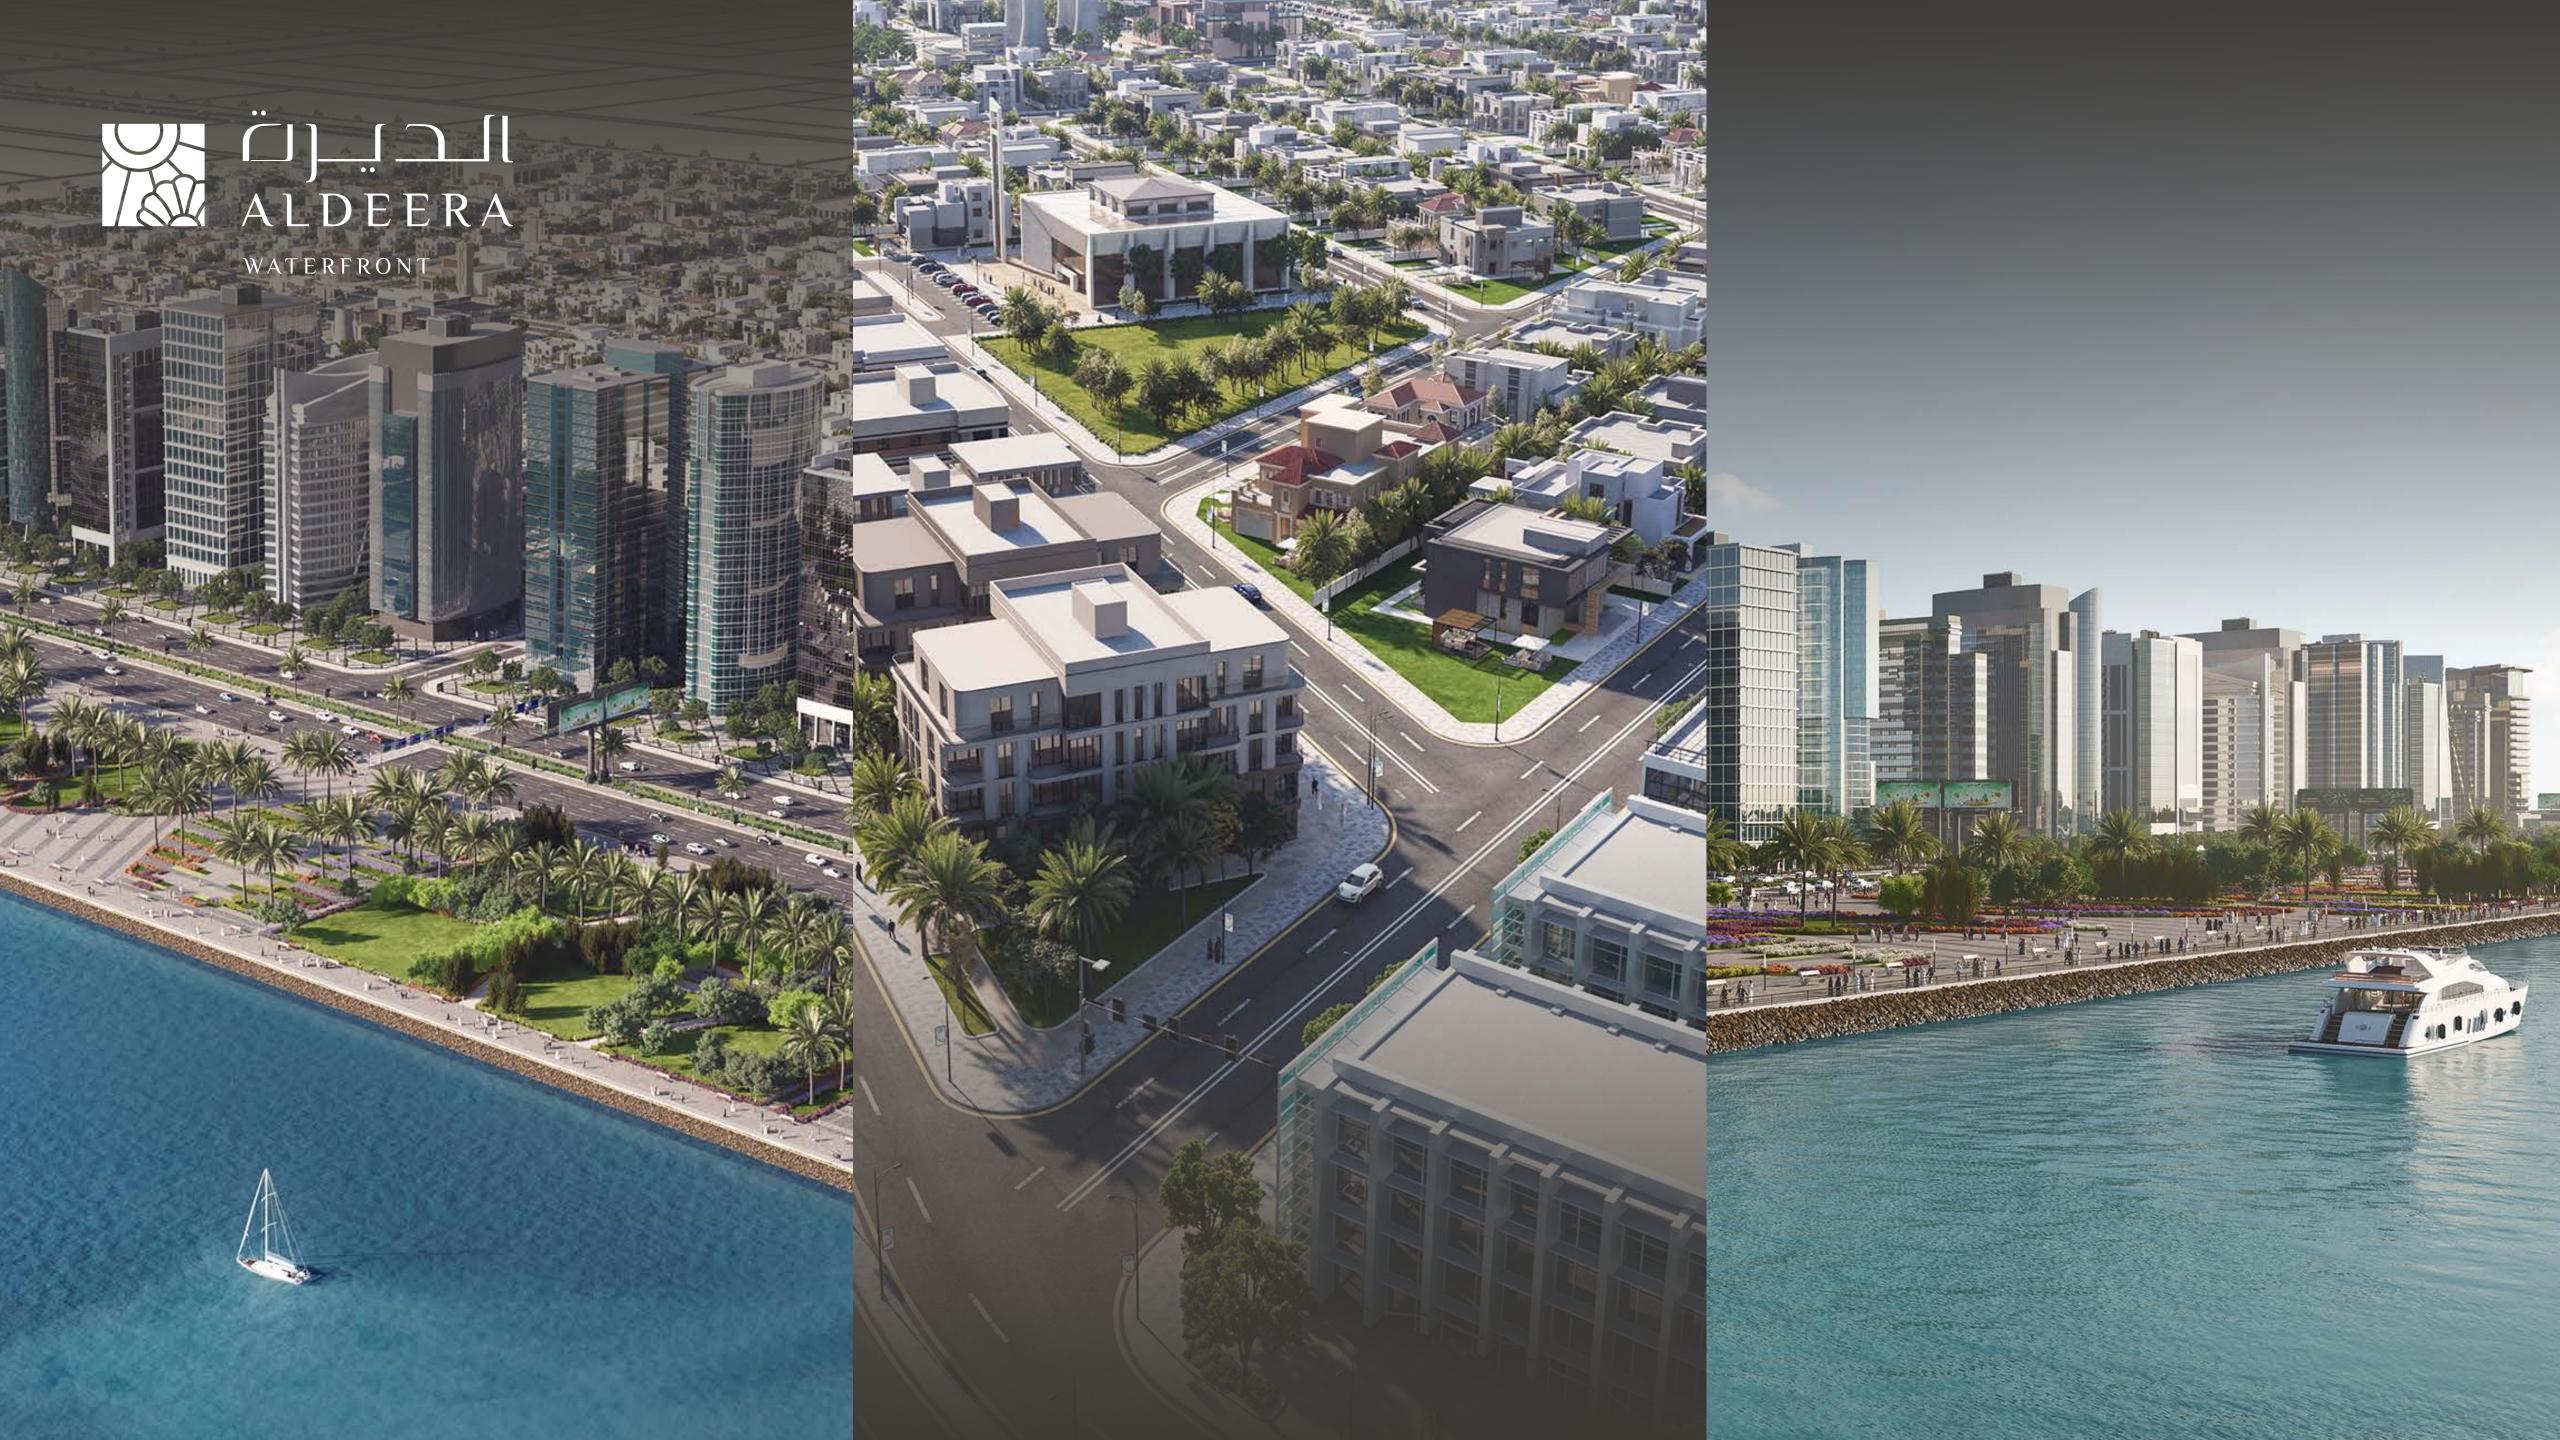

We offer a vibrant vision for the future, combining thorough planning that addresses client needs with a global perspective.

Total Land Area

4,548,705 m<sup>2</sup>

Project Status

Fully Developed

Number of Plots

3560

Project Value

3.2 Billion

Al Deerah offers a unique blend of residential and commercial spaces, all surrounded by essential health, educational, and retail services, creating an ideal setting for an enriched lifestyle.