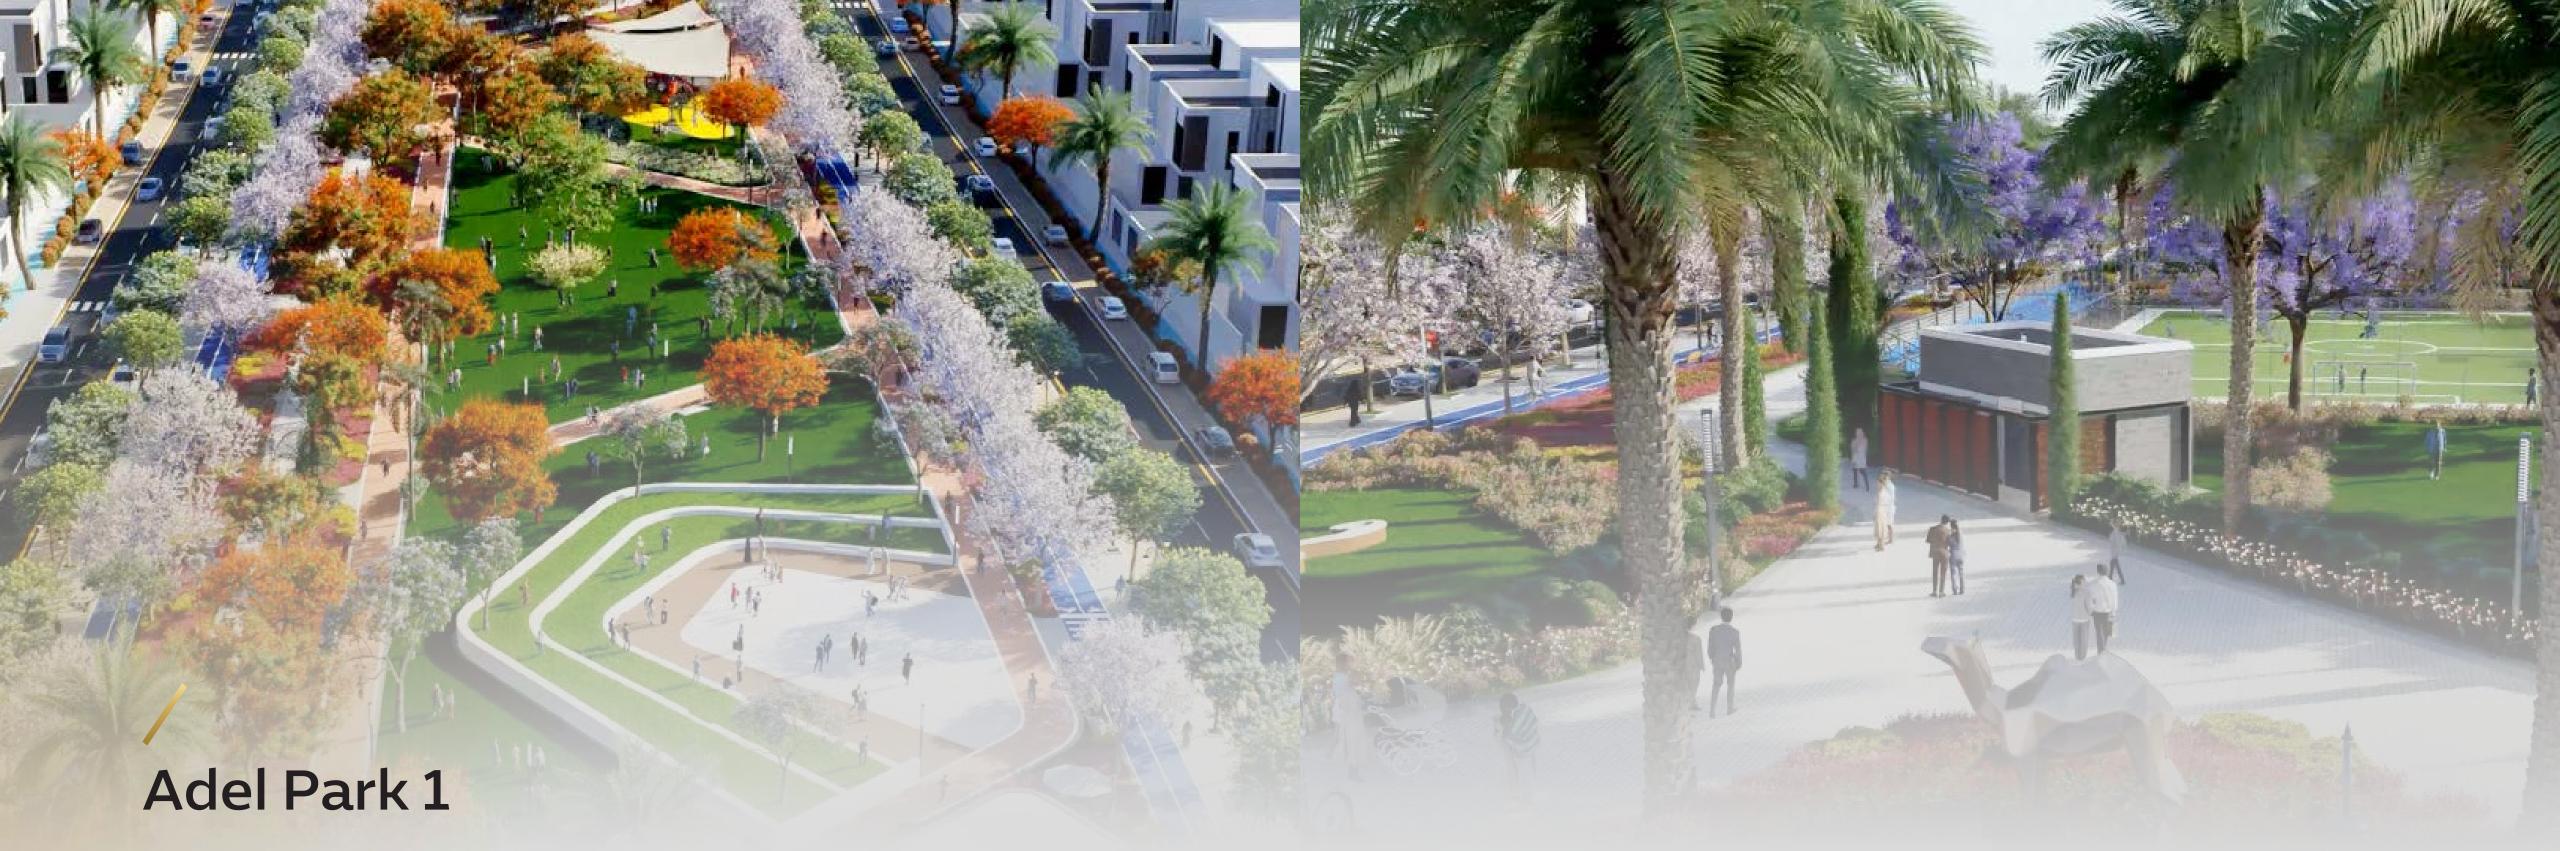

Kid's Playground

Shaded Outdoor Seating

Located in the heart of Adel District, Adel Park 1 spans 70,000 square meters, offering a vibrant retreat that combines recreation, sports, and relaxation in a stunning setting. With amenities ranging from sports facilities and playgrounds to tranquil green spaces, the park is thoughtfully designed to cater to families, athletes, and nature enthusiasts. More than just a recreational space, it is a community destination where nature and connection flourish.

### **Key Elements**

Dining Areas

Tennis Courts

Football Court

Outdoor Fitness

Cycling Paths

Scenic Walkways

Shaded Areas