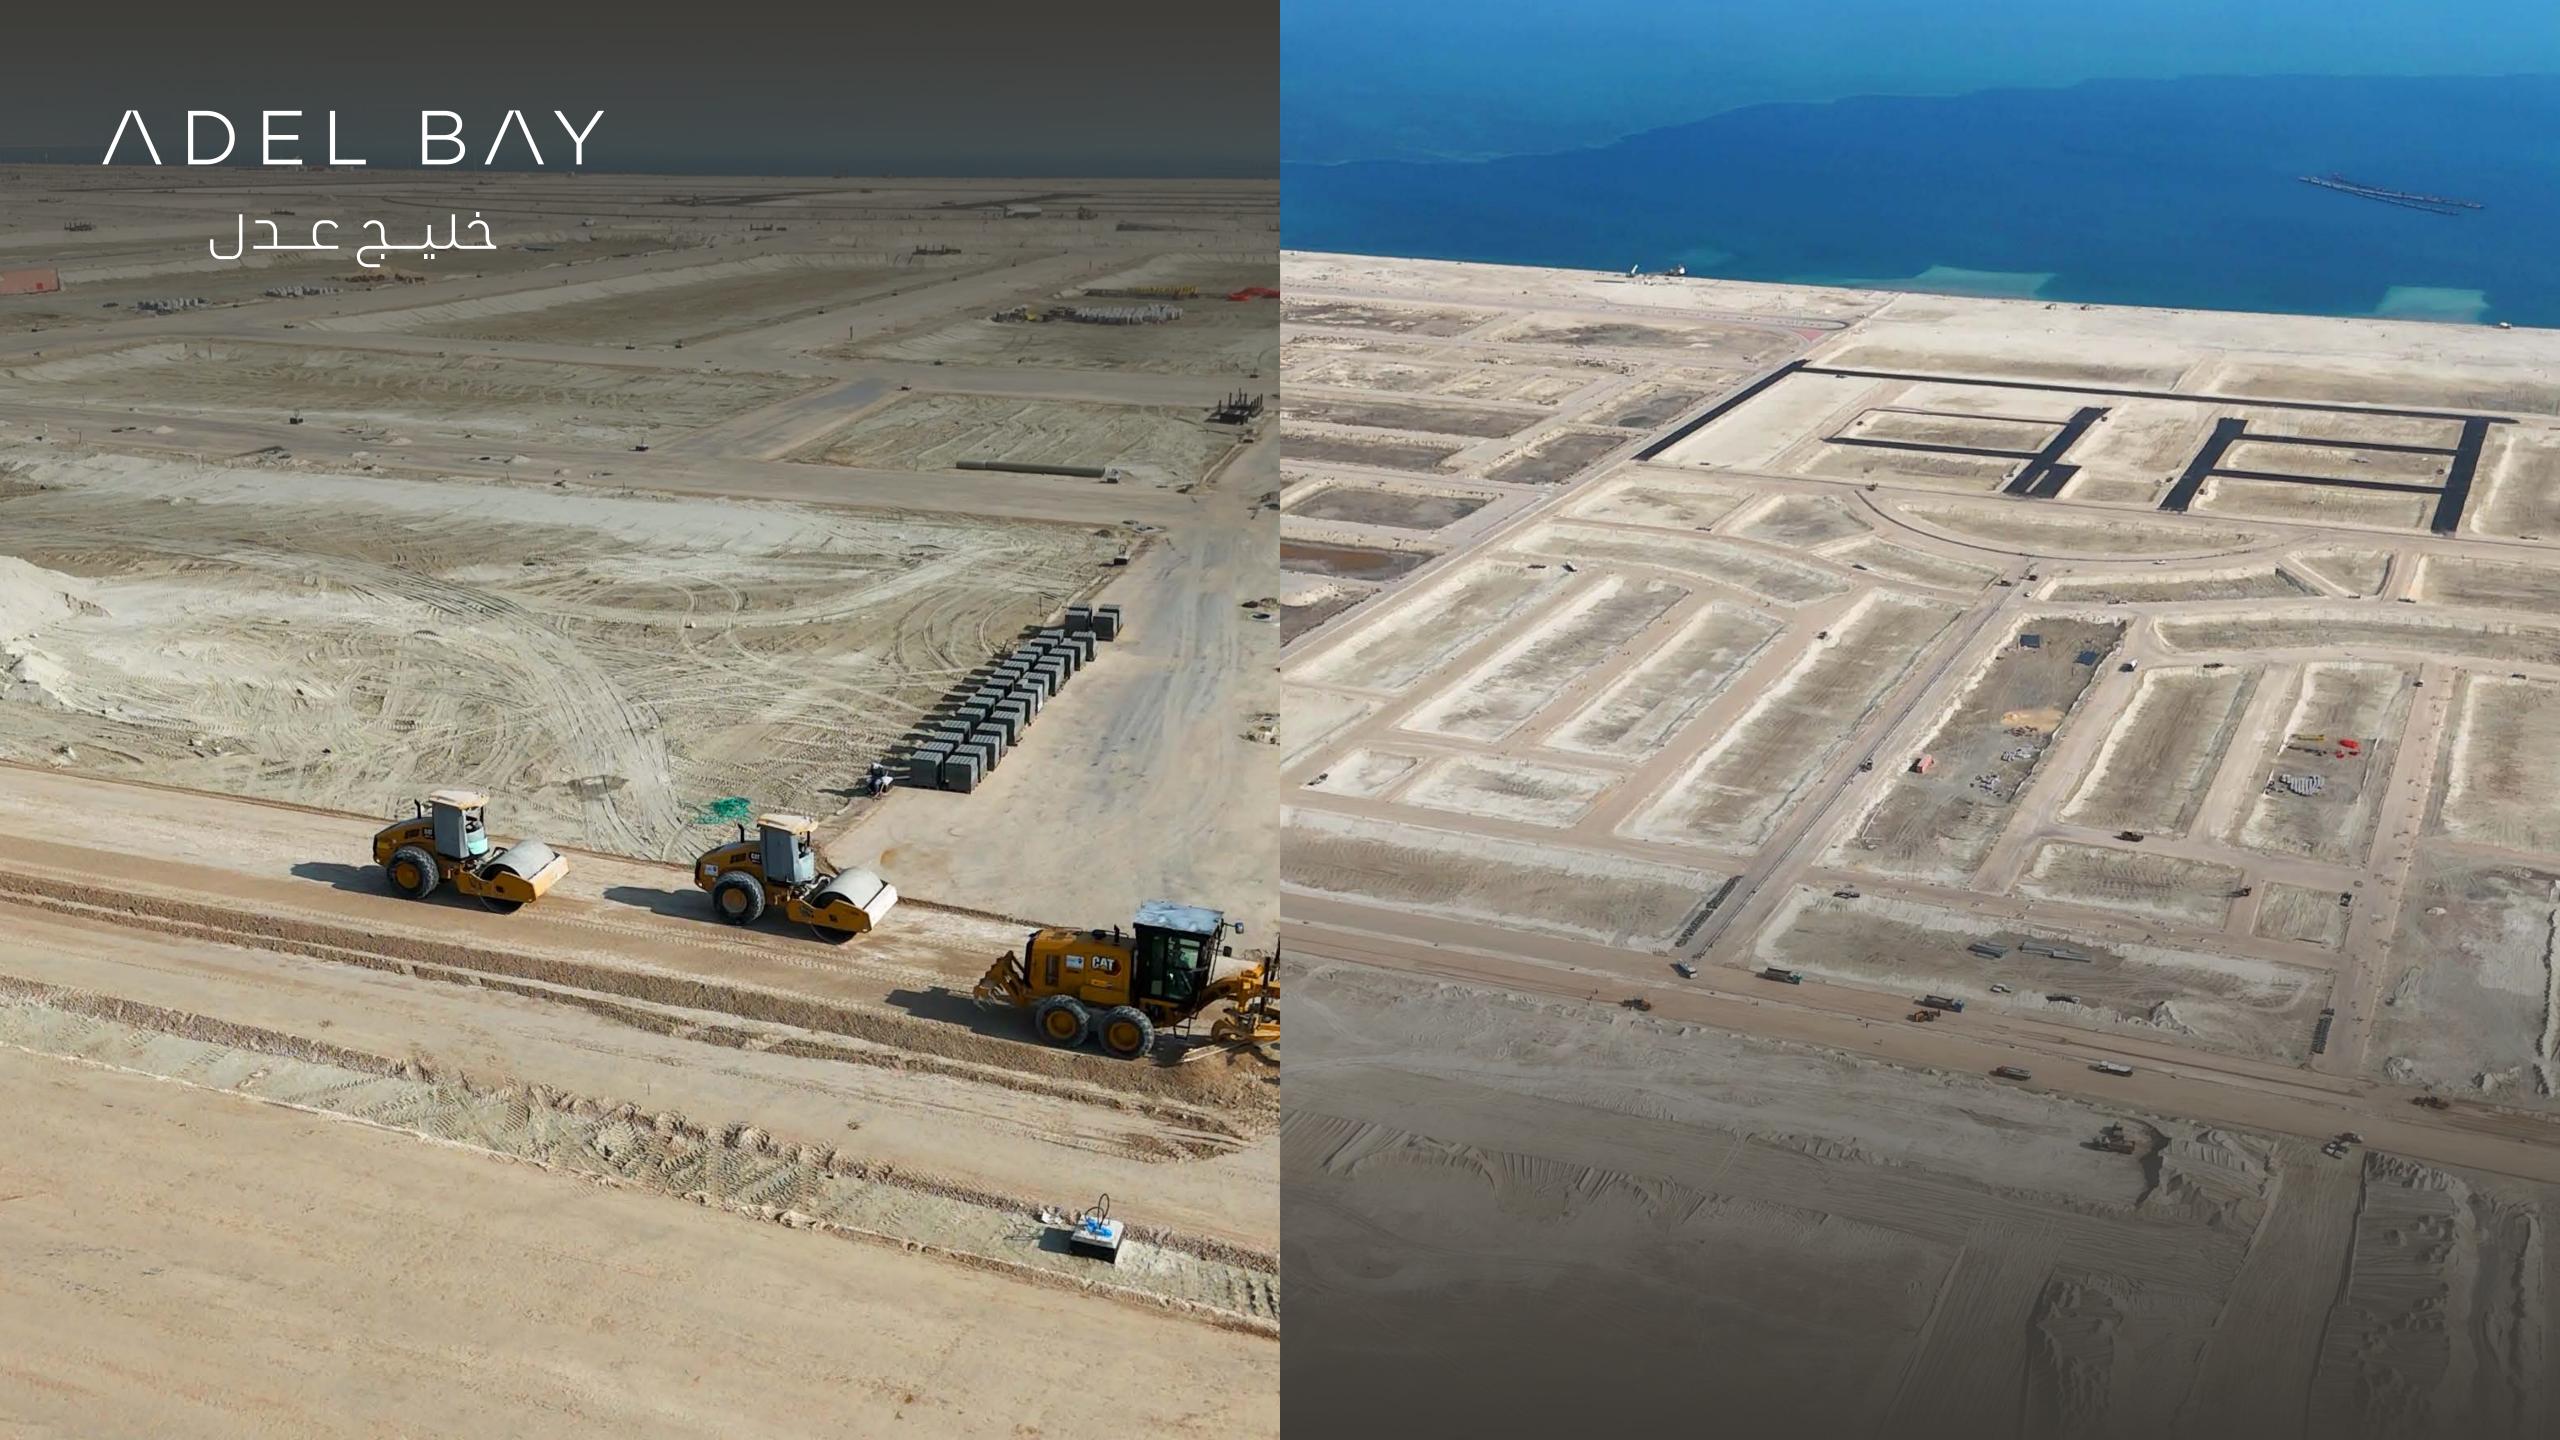

# ADEL B/\Y ا عدل

A vibrant community development that spans over 500,002 square meters, Adjacent to Al Deerah, Adel Bay captures the essence of modernity and vibrancy, offering a lively atmosphere that appeals to all.

With its prime waterfront location, this exceptional project invites residents to immerse themselves in an unforgettable lifestyle experience.

Total Land Area

500,002 m<sup>2</sup>

Project Status

Under Development

Number of Plots

466

Project Value

740 Million