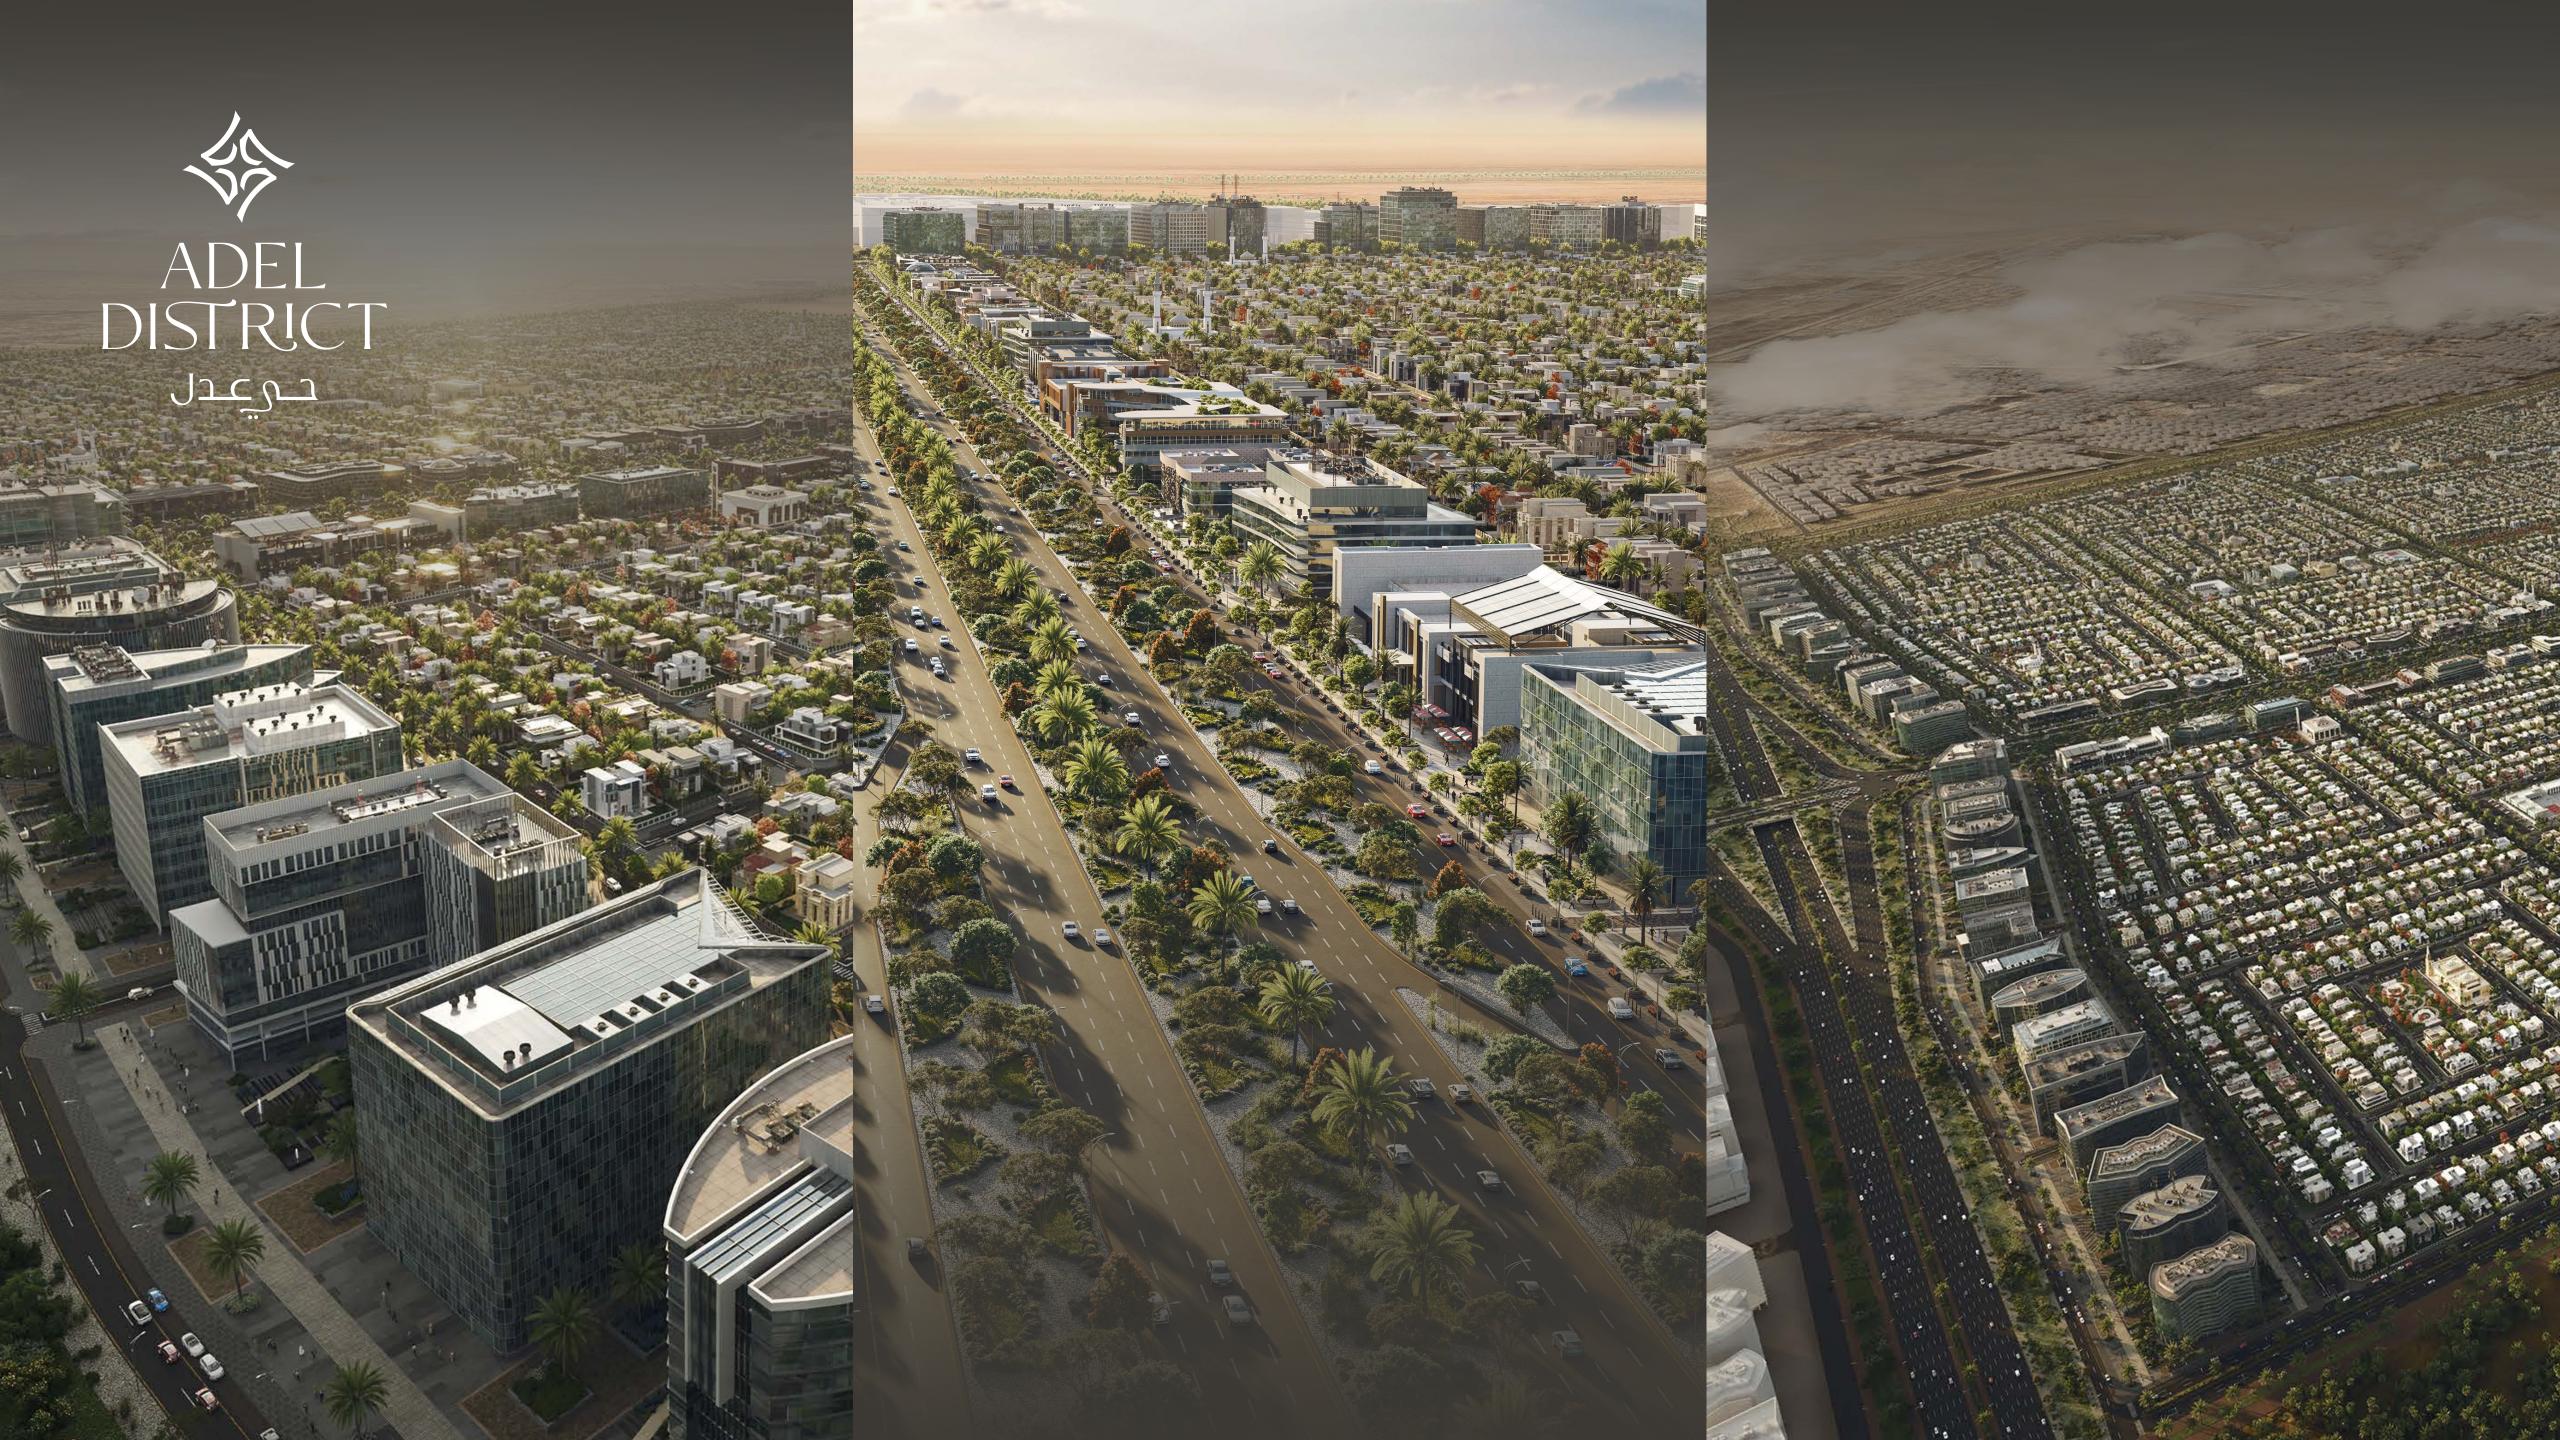

Adel District embodies all the elements of quality living, with careful planning. Strategically located near Dammam's key destinations.

Total Land Area

5,671,294 m<sup>2</sup>

Project Status

Fully Developed

Number of Plots

4930

Project Value

4.8 Billion

Our projects are designed with a community-oriented approach, prioritizing the needs of residents while embodying strategic foresight. We focus on creating integrated spaces where all services and amenities coexist seamlessly, supported by modern and intelligent infrastructure.