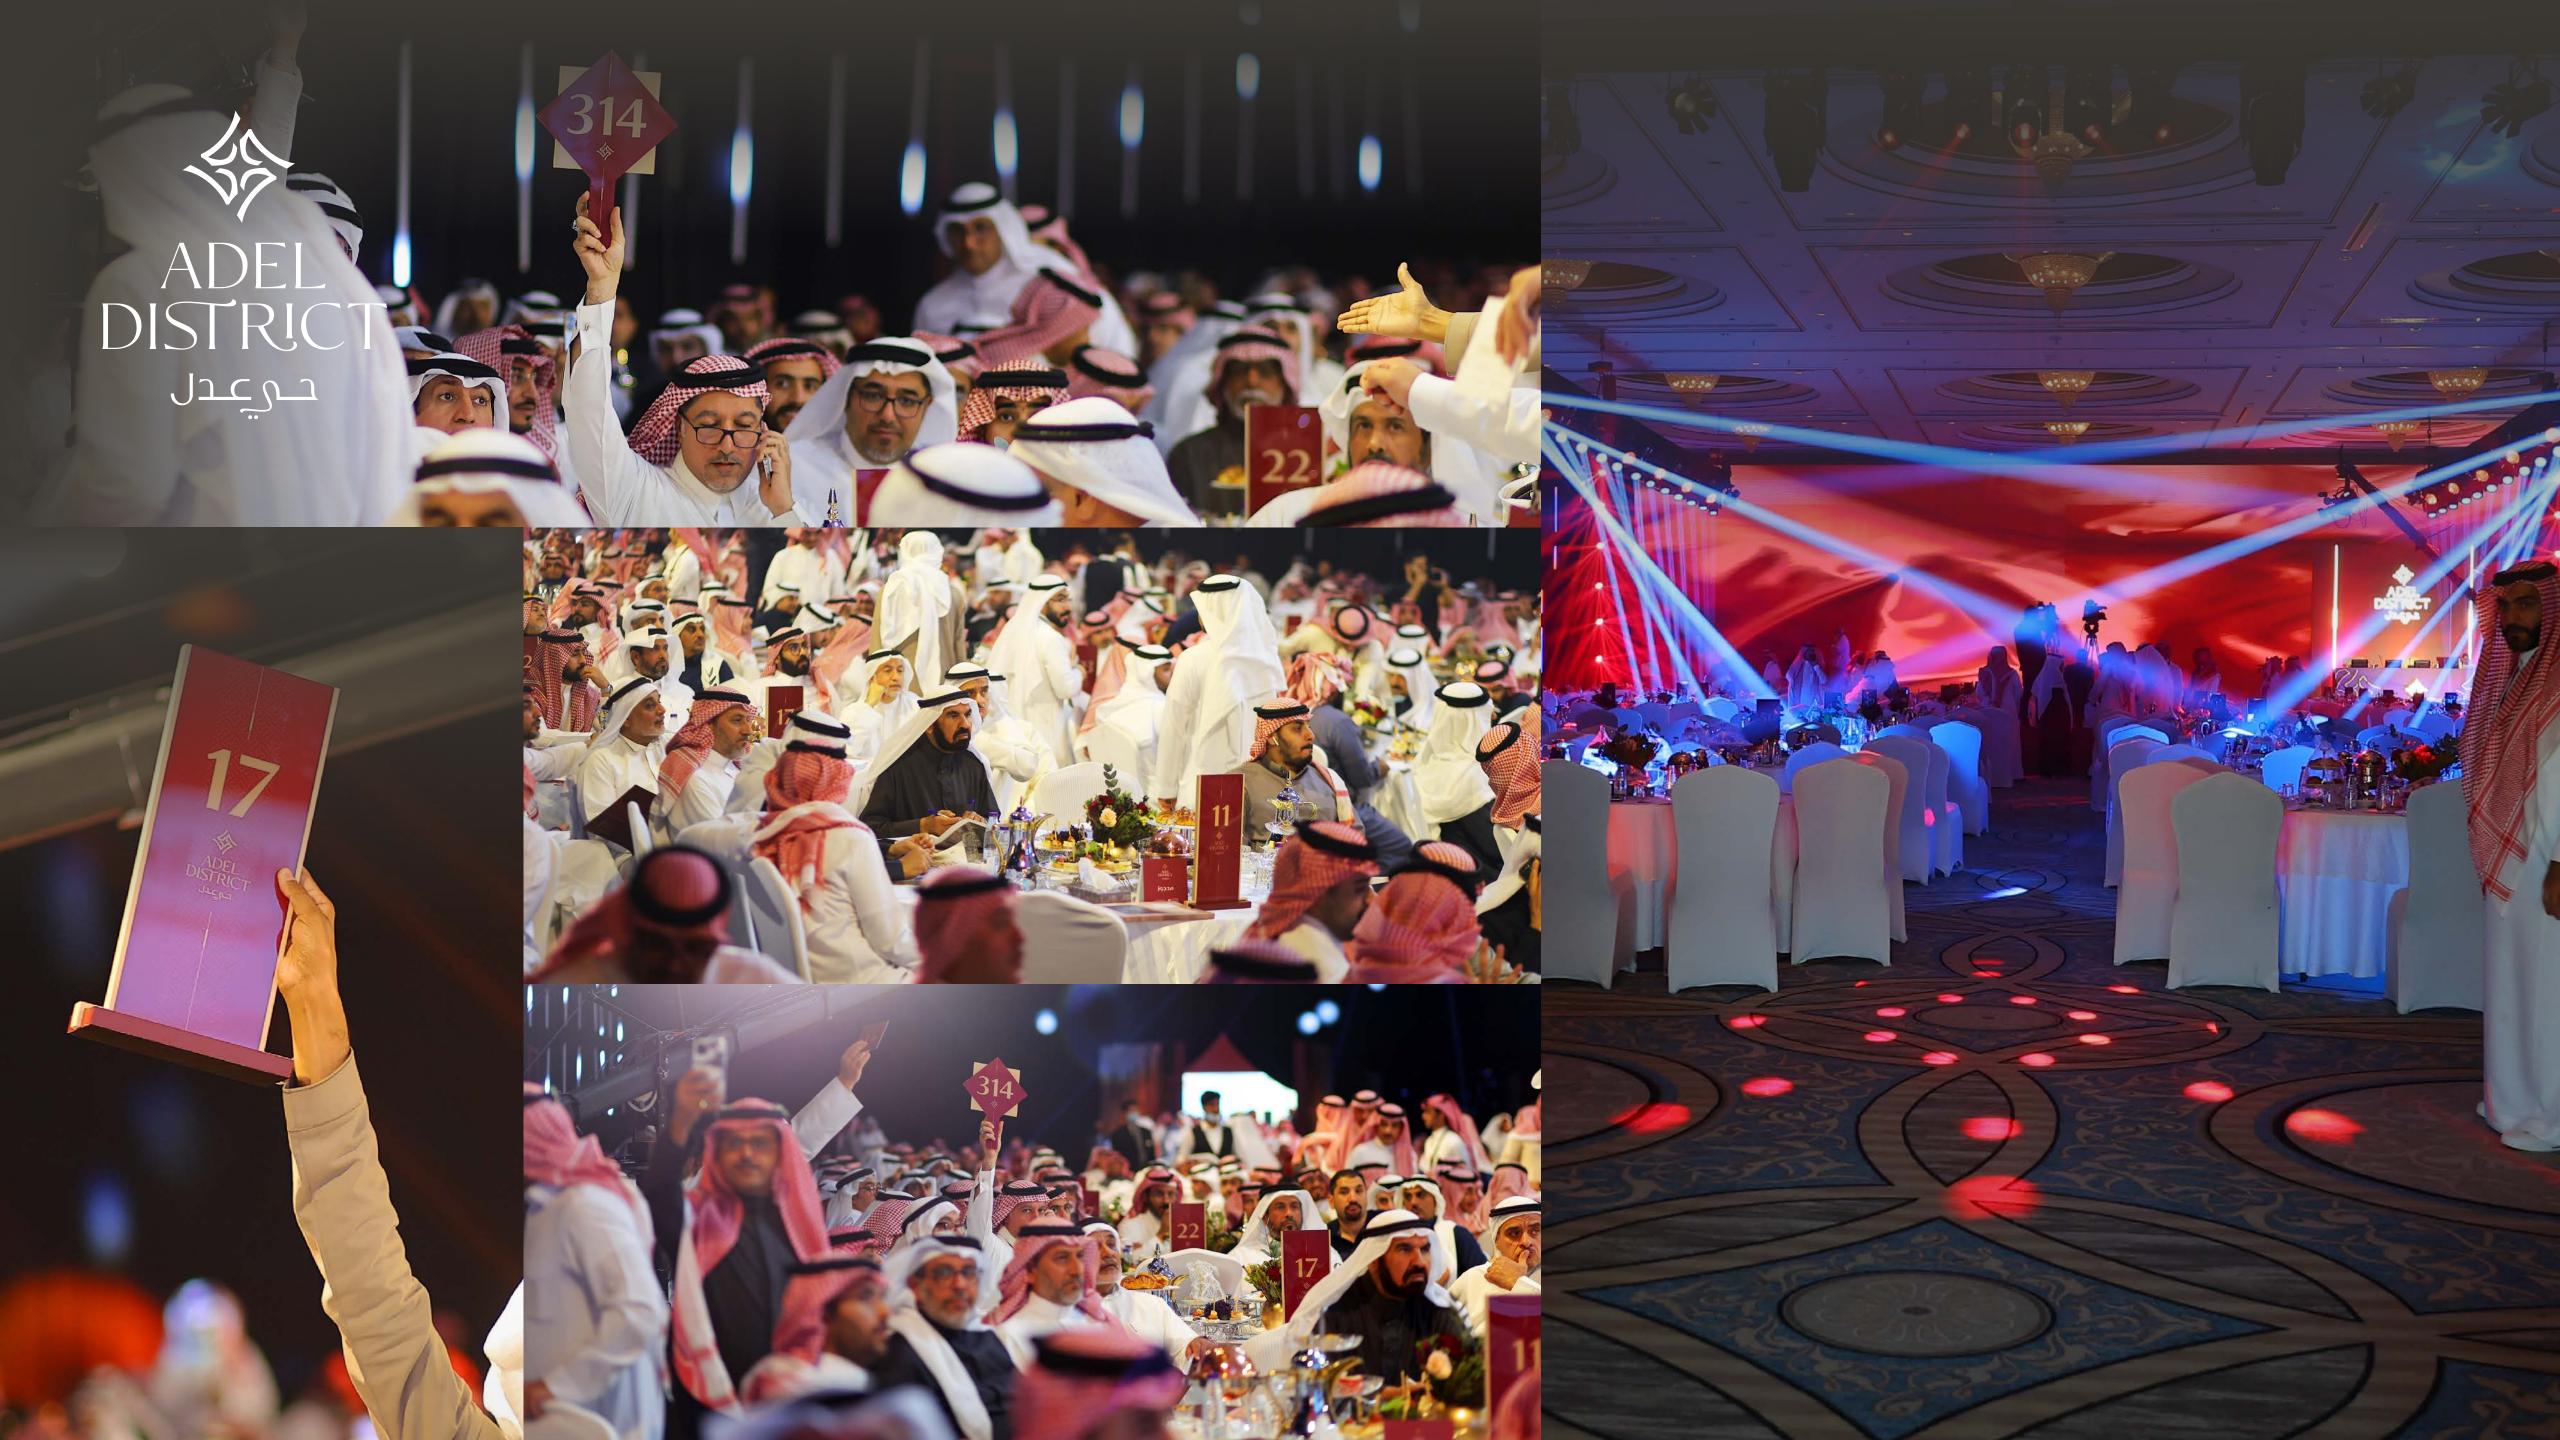

# 12 Million m<sup>2</sup>

10 Billion SAR

Total developed plots

9450

Housing Over

100,000

People

Adel District is a thoughtfully designed land development that encompasses residential, commercial, and service areas. At its heart lies Adel Park, a lively green space designed for sports and leisure, complete with charming cafes.

Adel District embodies all the elements of quality living, with careful planning. Strategically located near Dammam's key destinations.

Total Land Area

5,671,294 m<sup>2</sup>

Project Status

Fully Developed