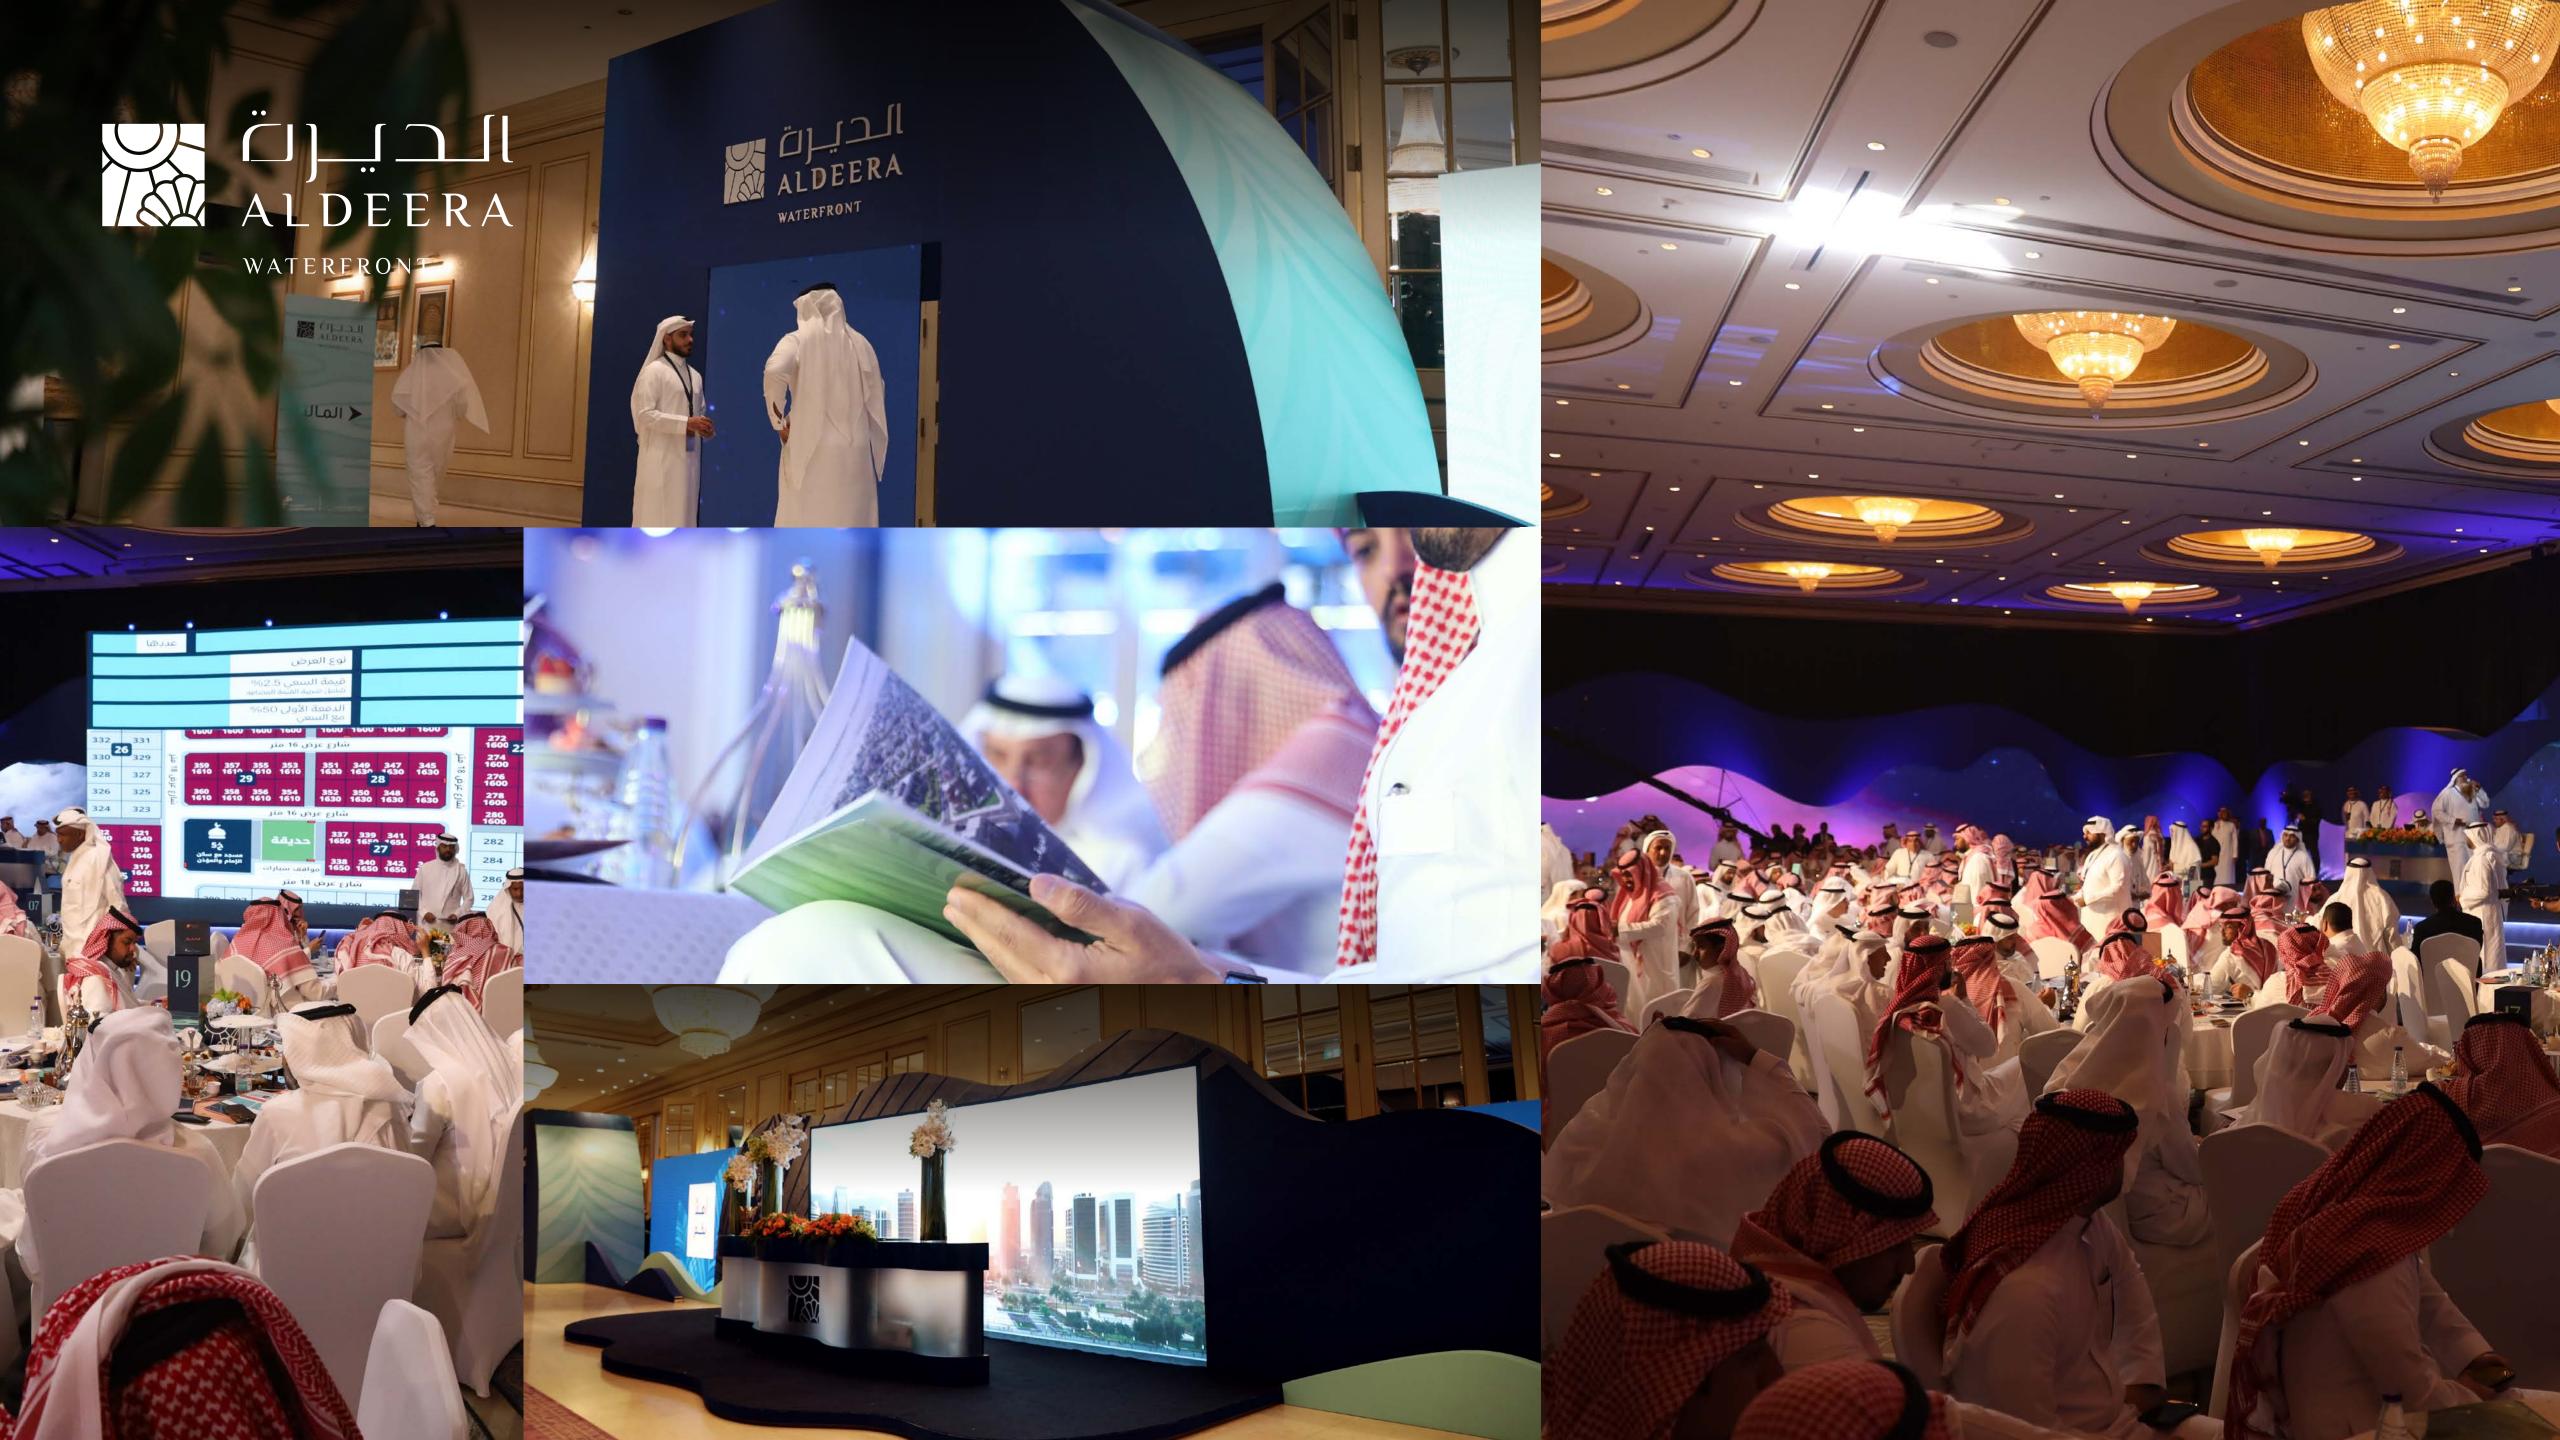

3560

Project Value

3.2 Billion

Al Deerah offers a unique blend of residential and commercial spaces, all surrounded by essential health, educational, and retail services, creating an ideal setting for an enriched lifestyle.

Located in Dammam where every story unfolds against a backdrop of the stunning coastal landscape.

Total Land Area

760,508 m<sup>2</sup>

Project Status

Fully Developed

Number of Plots

521

Project Value