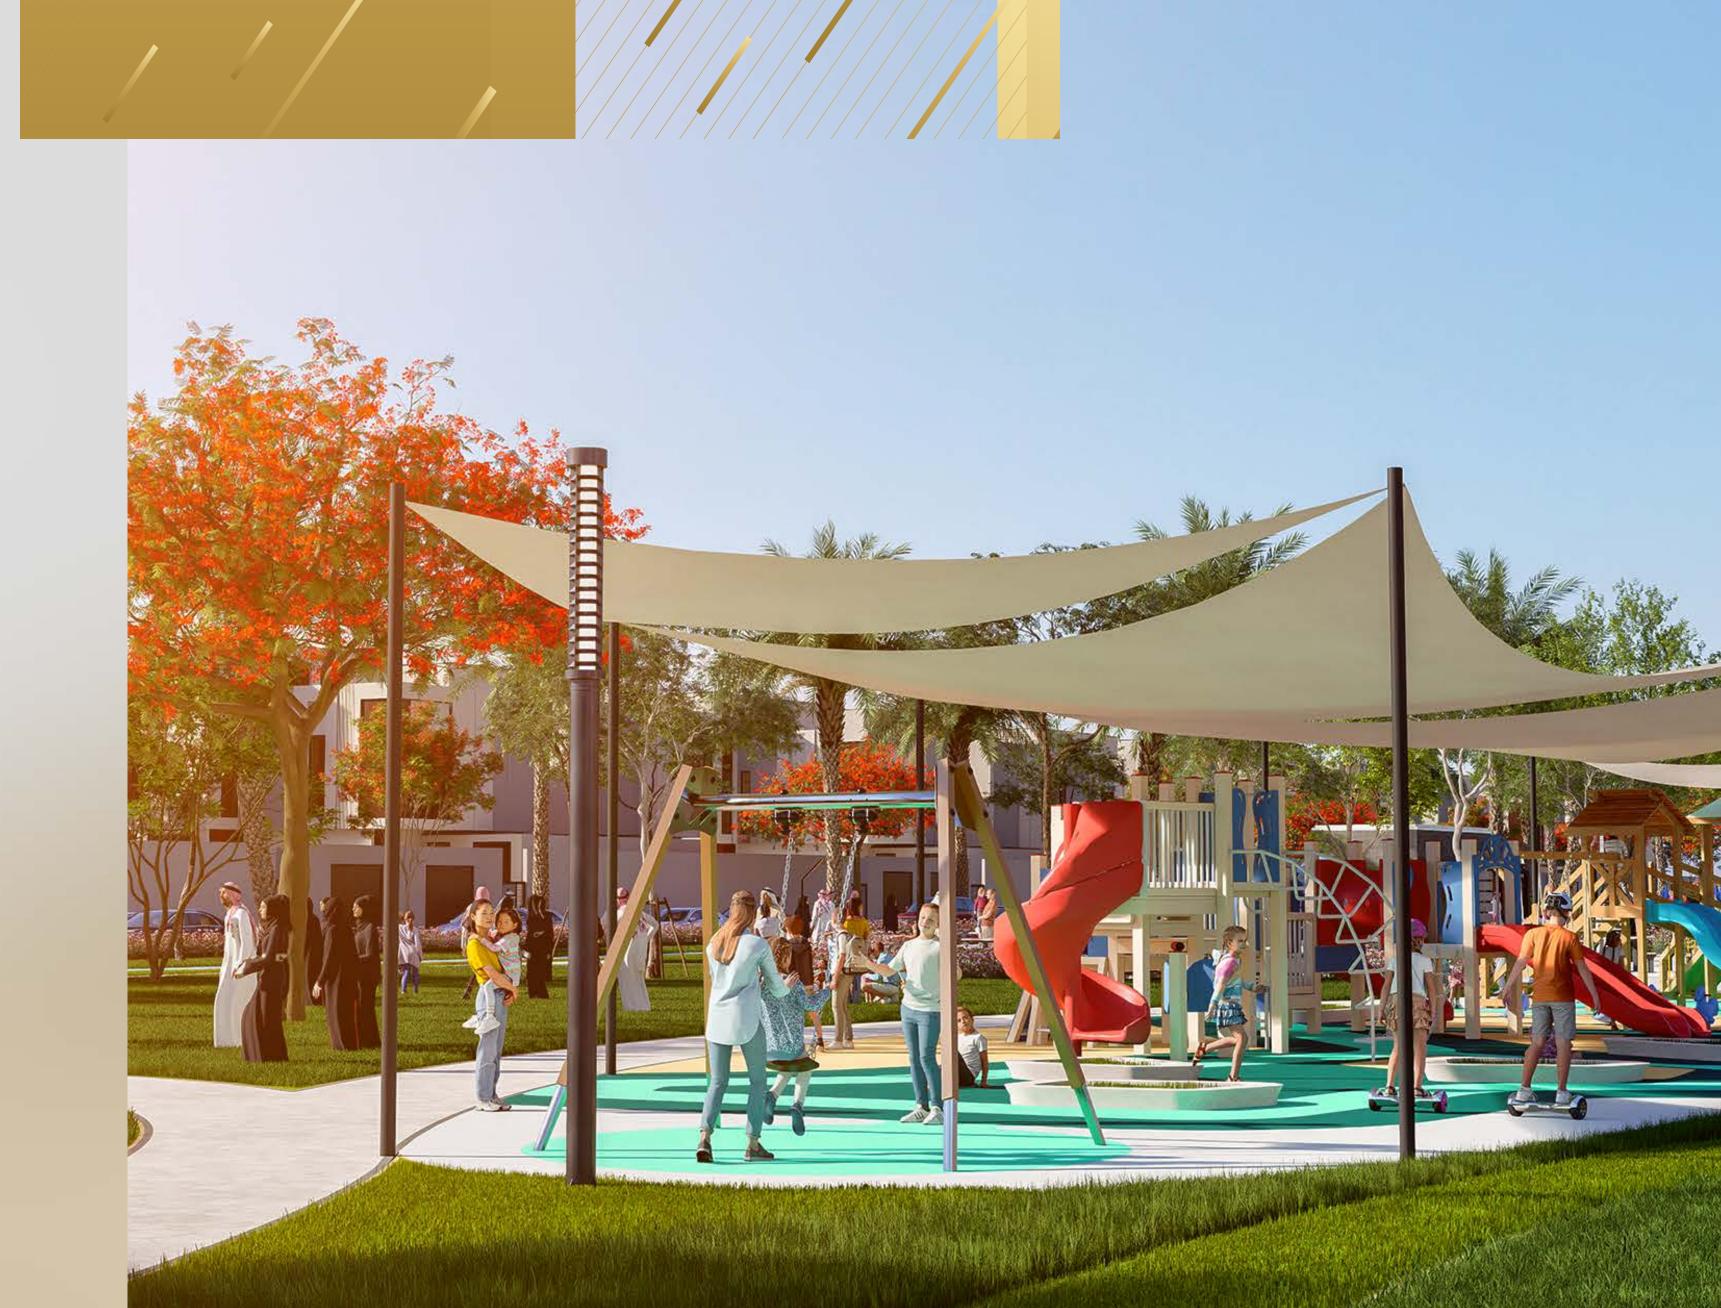

Kid's Playground

Shaded Outdoor Seating

Located in the heart of Adel District, Adel Park 1 spans 70,000 square meters, offering a vibrant retreat that combines recreation, sports, and relaxation in a stunning setting. With amenities ranging from sports facilities and playgrounds to tranquil green spaces, the park is thoughtfully designed to cater to families, athletes, and nature enthusiasts. More than just a recreational space, it is a community destination where nature and connection flourish.

### **Key Elements**

Dining Areas

Tennis Courts

Football Court

Outdoor Fitness

Cycling Paths

Scenic Walkways

Shaded Areas