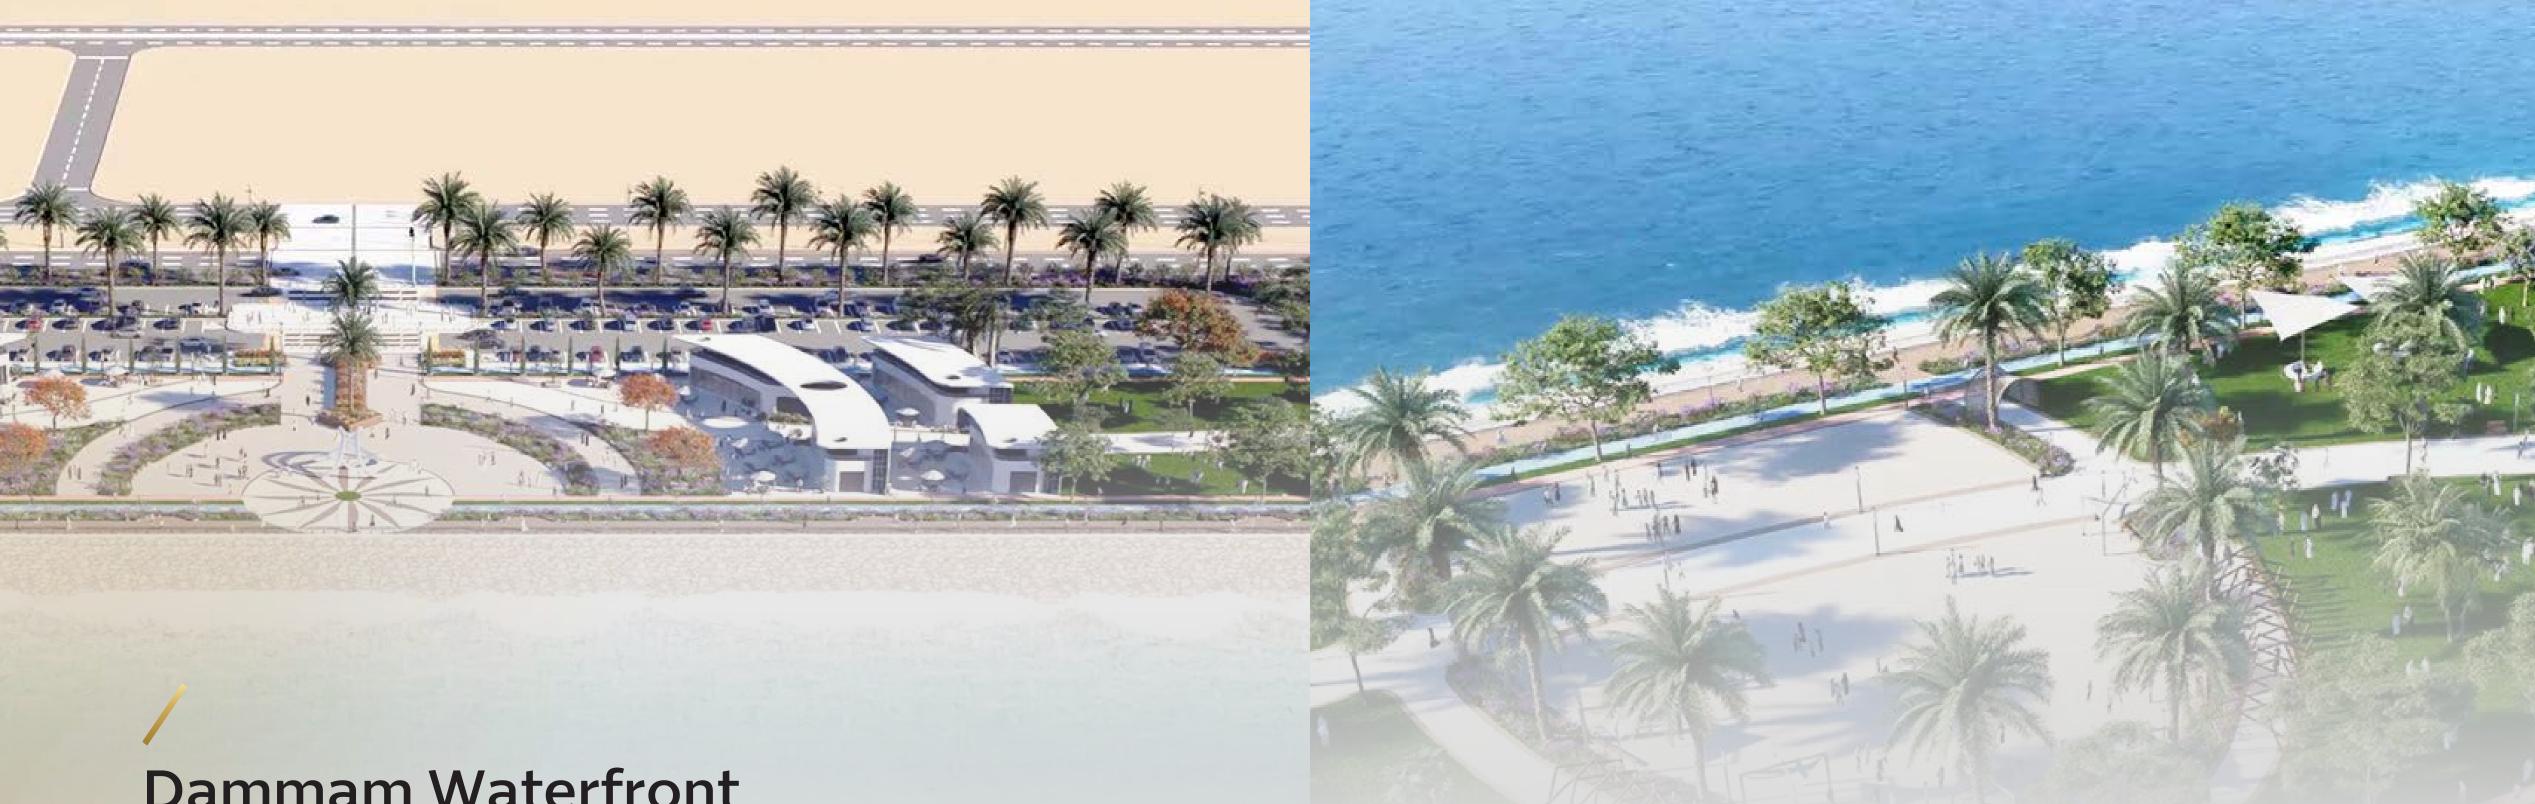

### **Dammam Waterfront**

Introducing the Dammam Waterfront, the Eastern Province's newest and most vibrant seaside destination. Covering 140,000 square meters, it offers lush green spaces, scenic trails, cycling paths, and serene waterfront views. Perfect for families, athletes, and relaxation seekers, the park is more than a recreational area—it's a community hub where nature and activity come together in harmony.

### **Key Elements**

Restaurants and Cafes

Outdoor Jungle Gym

Ample Parking

Green Walkways and Pavements

Seaside and Beach Walkways

Cycling Routes

**Events Area** 