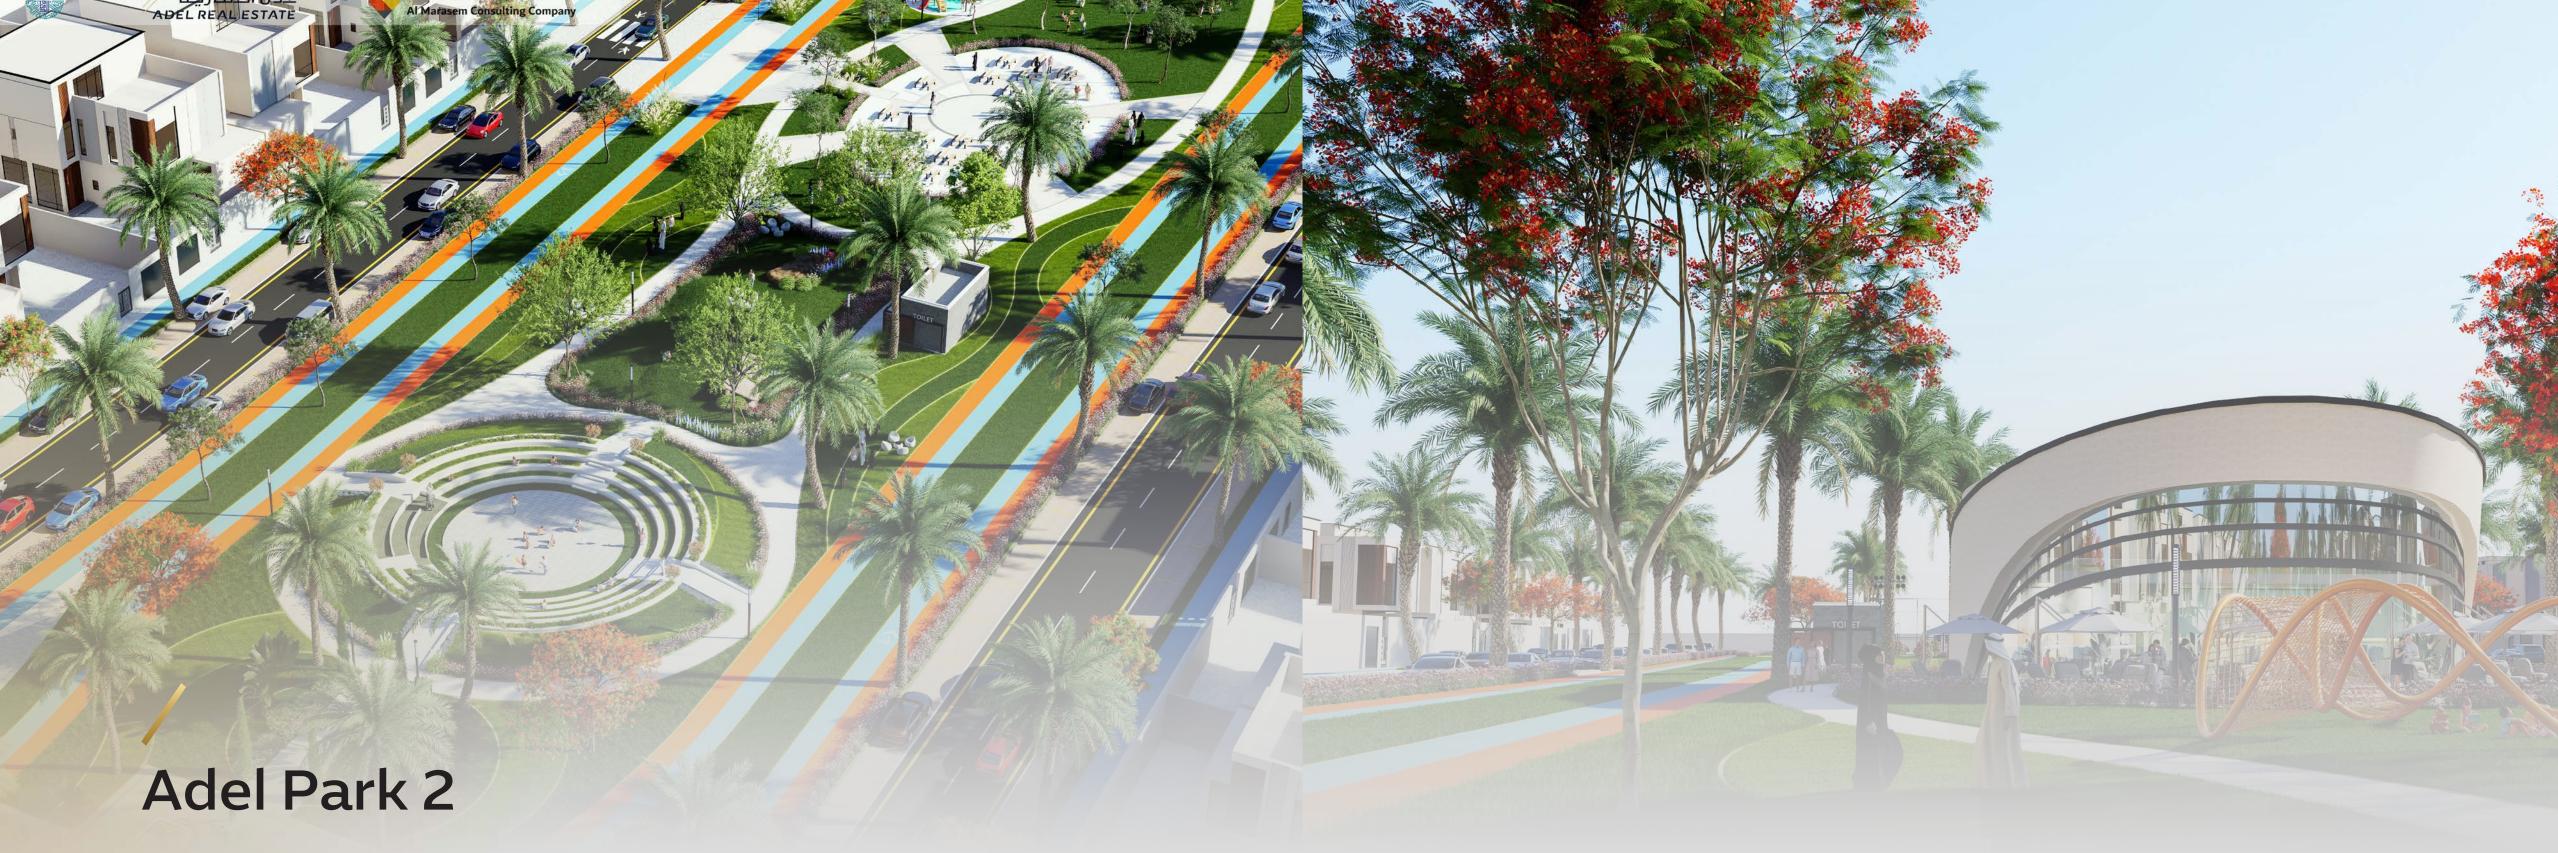

Event Space

Adel Park 2, located within the vibrant Adel District, is a beautifully crafted recreational haven that offers something for everyone. With its lush green spaces, shaded seating areas, and a wide array of leisure and sports facilities, the park serves as a central community hub where people of all ages come together. Families can enjoy quality time, sports enthusiasts can stay active, and nature lovers can find tranquility amidst the park's scenic beauty. More than just a park, it's a place where connections are built, memories are made, and the outdoors is celebrated in all its charm.

#### **Key Elements**

Football Court

Lush Green Spaces

Shaded Seating Areas

Scenic Walkways

Cycling Trails

Dining and Refreshments zones

Kids' Playgrounds

Tennis Courts

Pond with Water Features

Adel Real Estate continues to enhance infrastructure and connectivity with two impactful projects. The Highway 60 upgrade, a gift to the municipality, improves traffic efficiency, safety, and access while introducing sustainable pathways for pedestrians and cyclists. Additionally, the King Saud Road extension connects the King Fahd Road suburb to the Akhail project, reinforcing the main road network, improving access to Riyadh, and supporting new developments. This initiative embodies Adel Real Estate's commitment to developing integrated, connected communities.